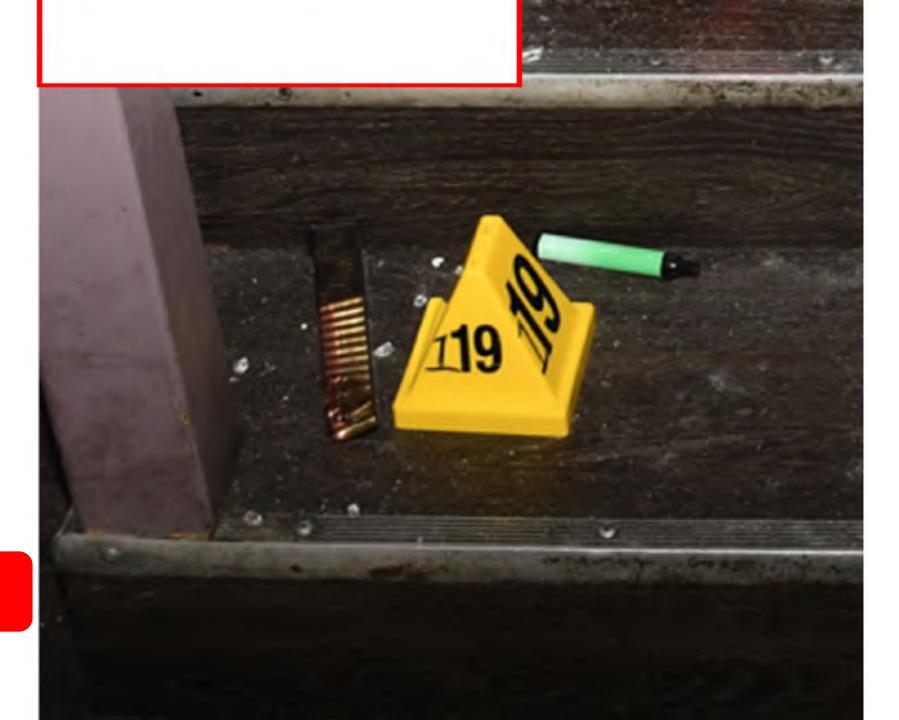

#### Evidence

Quantity: 1 RAINBOW SUSPENDER, BLOOSTAINED ID'D AS PLACARD 19

Submitted by: Kimball, Amanda (4867) Collected by: Bell, Brooke (4269) 11/20/2022 Recovery Address: 3430 N. ACADEMY Location: SOUTH PARKING LOT REAR SECTION Owner: