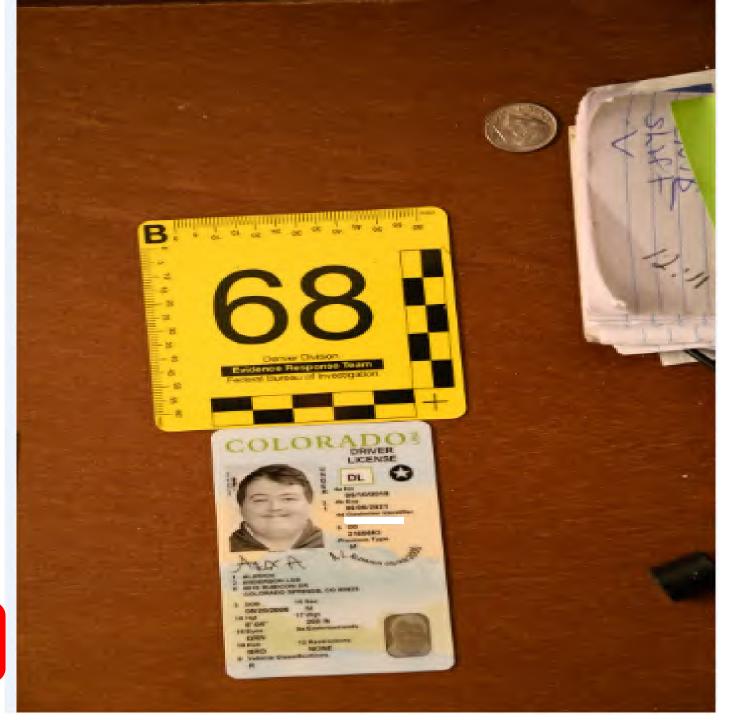

## Quantity: 1 COLORADO DL IN THE NAME OF ANDERSON LEE ALDRICH DOB 05/20/2000 ; ID'D AS PLACARD #3 Submitted by: Kimball, Amanda (4867)

Collected by: Bell, Brooke (4269) 11/20/2022 Recovery Address: 3430 N. ACADEMY Location: SOUTH PARKING LOT Owner: ALDRICH, ANDERSON

PEOPLE'S PRELIM EXHIBIT <u>#\_66</u> People v. Anderson Aldrich – 22CR6008

PEOPLE'S PRELIM EXHIBIT <u># 68</u> People v. Anderson Aldrich – 22CR6008