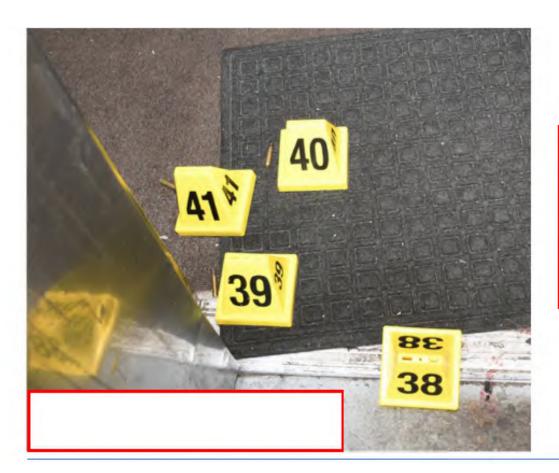

### HS: IMI 21 (1), HS: LC 223 REM (2) Quantity: 3 3 CARTRIDGE CASES. ID'D USING PLAC 39 (HS: IMI 21), 40 & 41 (HS: LC 223 REM). REC'D FROM INT ENTRY. Submitted by: Berriesford, Alyssa (6048)

Evidence

Collected by: Bell, Brooke (4269) 11/20/2022 Recovery Address: 3430 N. ACADEMY Location: INTERIOR ENTRY Owner: UNKNOWN

PEOPLE'S PRELIM EXHIBIT <u># 11</u> People v. Anderson Aldrich – 22CR6008

Submitted by: Berliesford, Alyssa (6048) Collected by: Bell, Brooke (4269) 11/20/2022 Recovery Address: 3430 N. ACADEMY Location: INTERIOR, W OF ENTRY DOOR Owner: UNKNOWN