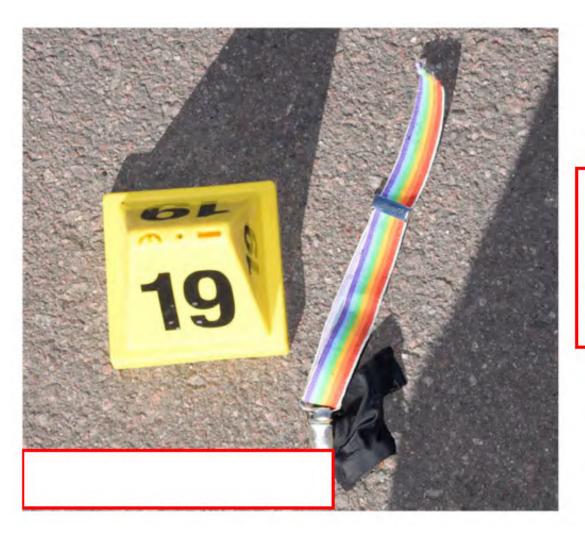

#### Evidence

Quantity: 1 RAINBOW SUSPENDER, BLOOSTAINED ID'D AS PLACARD 19

Submitted by: Kimball, Amanda (4867) Collected by: Bell, Brooke (4269) 11/20/2022 Recovery Address: 3430 N. ACADEMY Location: SOUTH PARKING LOT REAR SECTION Owner: