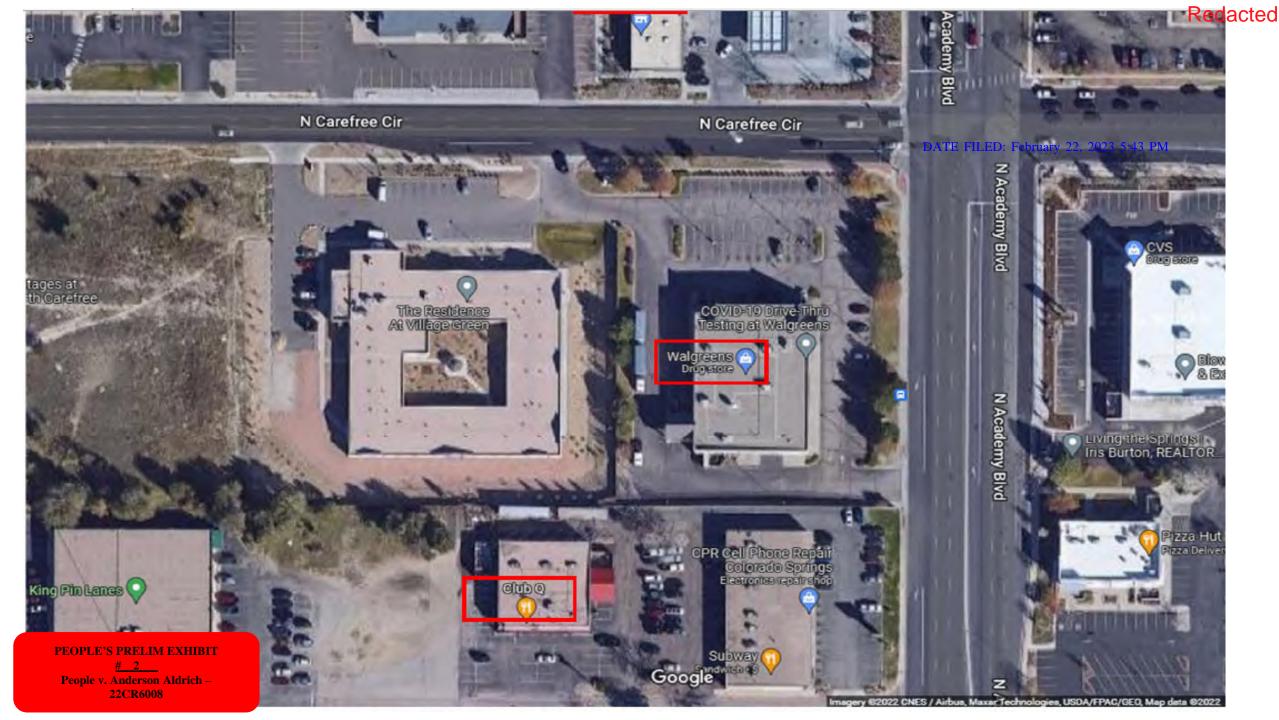

## Quantity: 1 COLORADO DL IN THE NAME OF ANDERSON LEE ALDRICH DOB 05/20/2000 ; ID'D AS PLACARD #3 Submitted by: Kimball, Amanda (4867)

Collected by: Bell, Brooke (4269) 11/20/2022 Recovery Address: 3430 N. ACADEMY Location: SOUTH PARKING LOT Owner: ALDRICH, ANDERSON