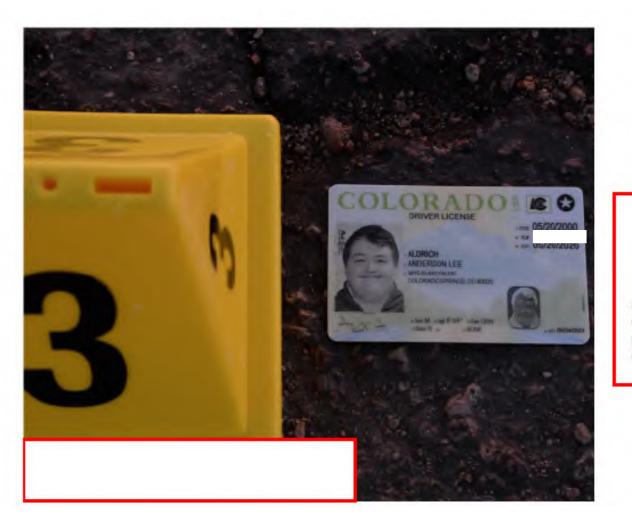

## Quantity: 1 COLORADO DL IN THE NAME OF ANDERSON LEE ALDRICH DOB 05/20/2000 ; ID'D AS PLACARD #3 Submitted by: Kimball, Amanda (4867)

Collected by: Bell, Brooke (4269) 11/20/2022 Recovery Address: 3430 N. ACADEMY Location: SOUTH PARKING LOT Owner: ALDRICH, ANDERSON