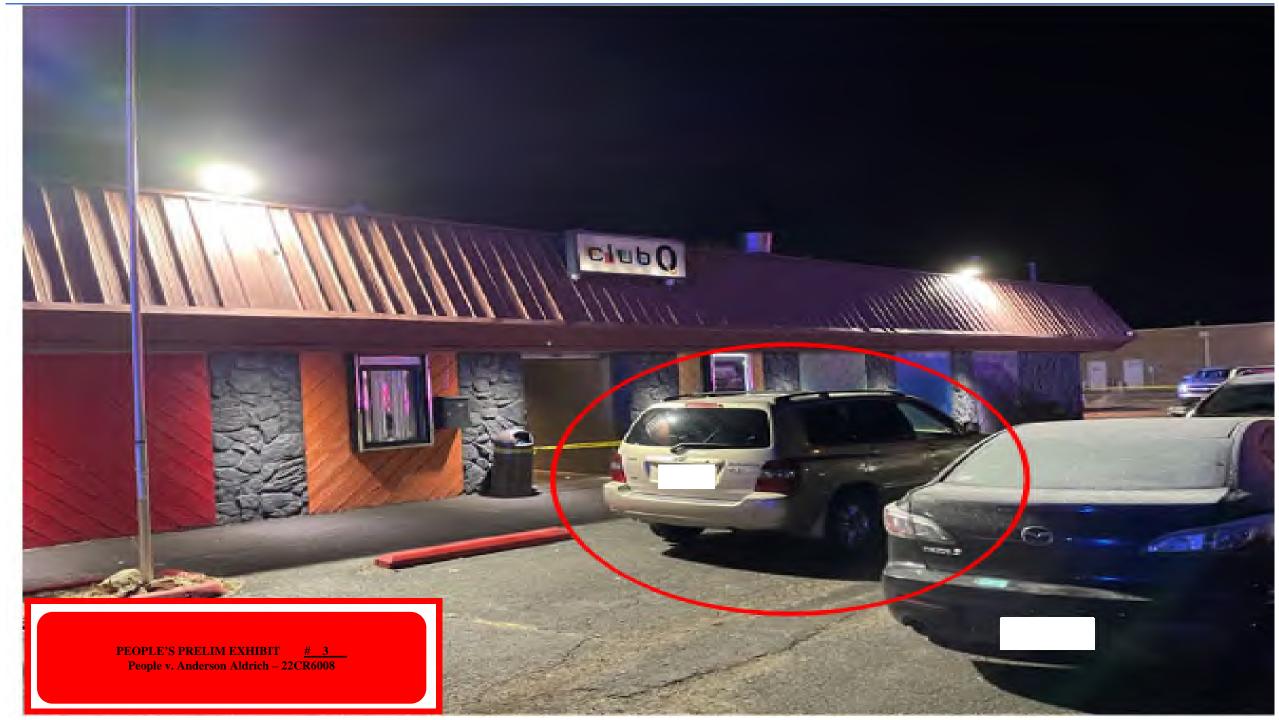

## Quantity: 1 COLORADO DL IN THE NAME OF ANDERSON LEE ALDRICH DOB 05/20/2000 ; ID'D AS PLACARD #3 Submitted by: Kimball, Amanda (4867)

Collected by: Bell, Brooke (4269) 11/20/2022 Recovery Address: 3430 N. ACADEMY Location: SOUTH PARKING LOT Owner: ALDRICH, ANDERSON