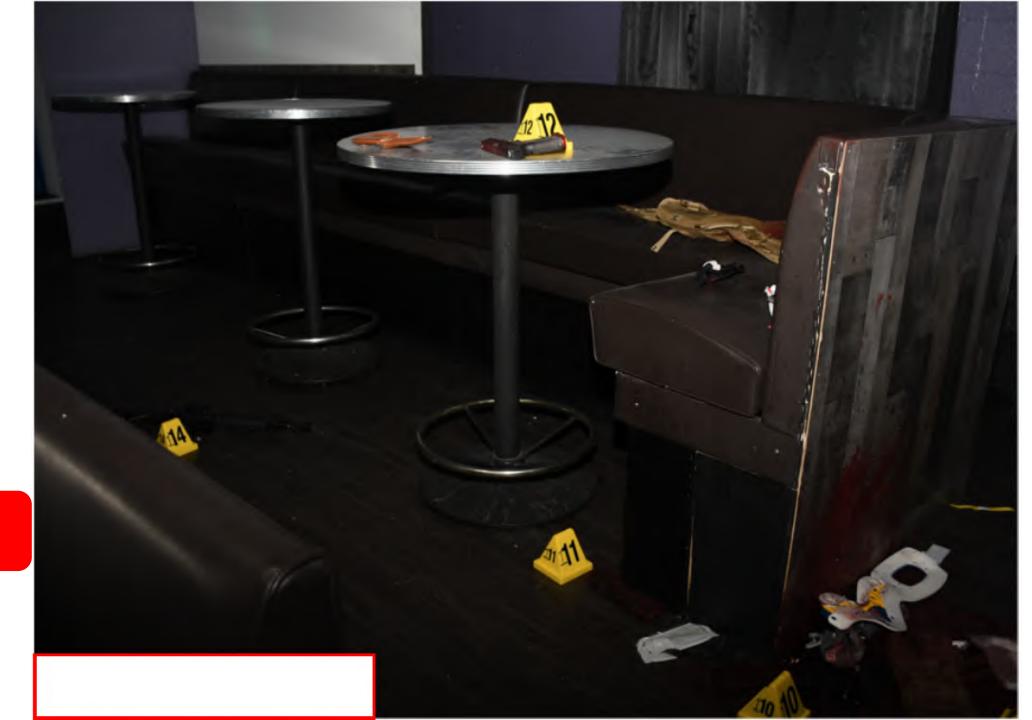

PEOPLE'S PRELIM EXHIBIT <u># 11</u> People v. Anderson Aldrich – 22CR6008

Submitted by: Berliesford, Alyssa (6048) Collected by: Bell, Brooke (4269) 11/20/2022 Recovery Address: 3430 N. ACADEMY Location: INTERIOR, W OF ENTRY DOOR Owner: UNKNOWN