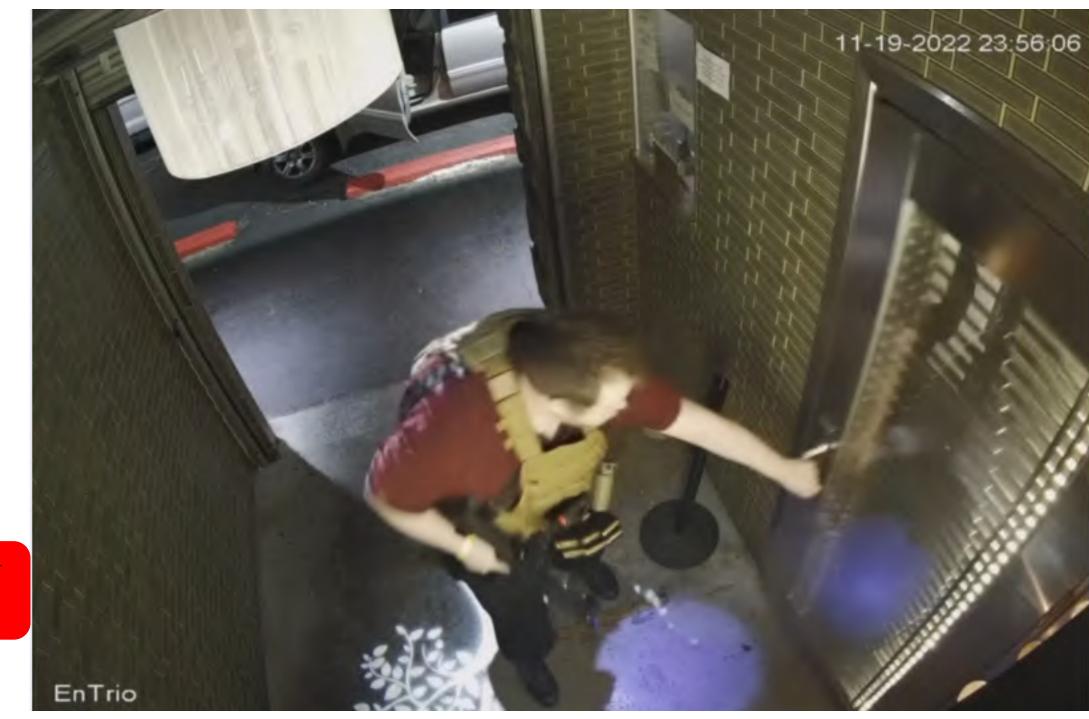

> PEOPLE'S PRELIM EXHIBIT #\_7\_ People v. Anderson Aldrich – 22CR6008

Evidence

<u># 8</u> People v. Anderson Aldrich – 22CR6008

HS: IMI 21 (S), HS: LC 16 (1) Quantity: 3 3 CARTRIDGE CASES. ID'D USING PLACARDS 36, 37 (HS: IMI 21) & 68 (HS: LC 16). REC'D FROM EXT CLUB ENTRY (S SIDE OF BLDG).

Submitted by: Berriesford, Alyssa (6048) Collected by: Bell, Brooke (4269) 11/20/2022 Recovery Address: 3430 N. ACADEMY Location: EXTERIOR ENTRY Owner: UNKNOWN

PEOPLE'S PRELIM EXHIBIT <u># 10</u> People v. Anderson Aldrich – 22CR6008