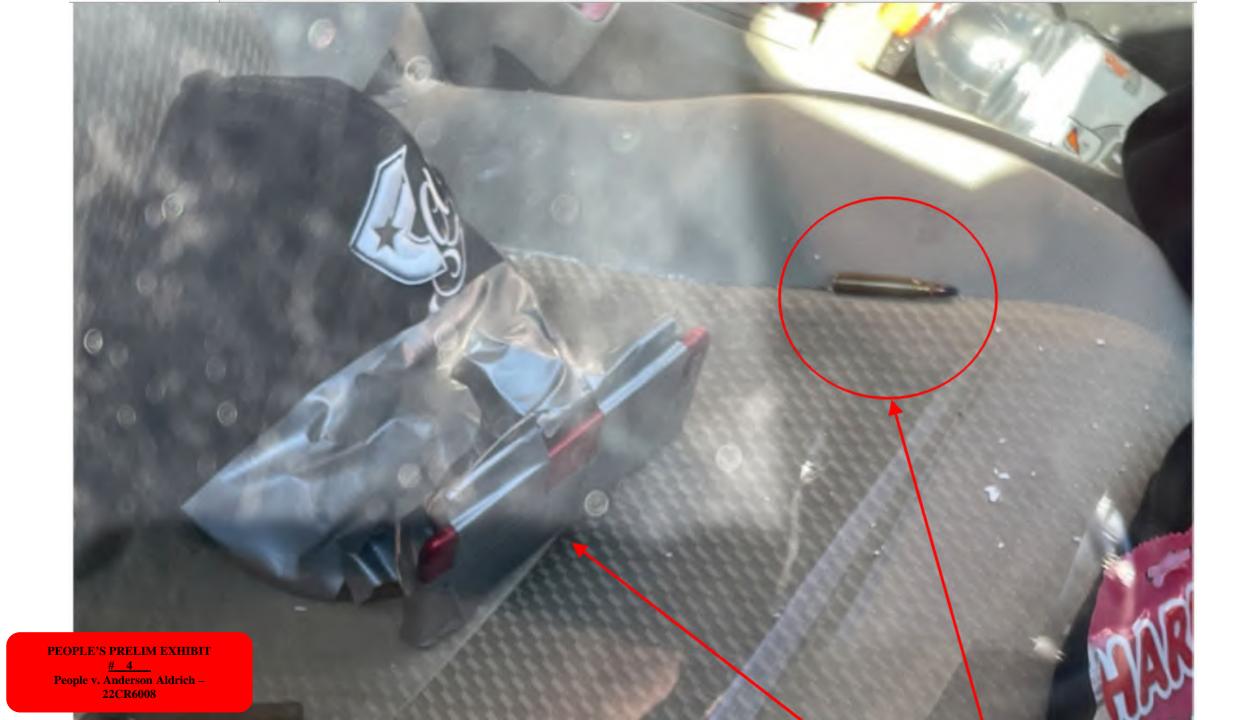

## Quantity: 1 COLORADO DL IN THE NAME OF ANDERSON LEE ALDRICH DOB 05/20/2000 ; ID'D AS PLACARD #3 Submitted by: Kimball, Amanda (4867)

Collected by: Bell, Brooke (4269) 11/20/2022 Recovery Address: 3430 N. ACADEMY Location: SOUTH PARKING LOT Owner: ALDRICH, ANDERSON