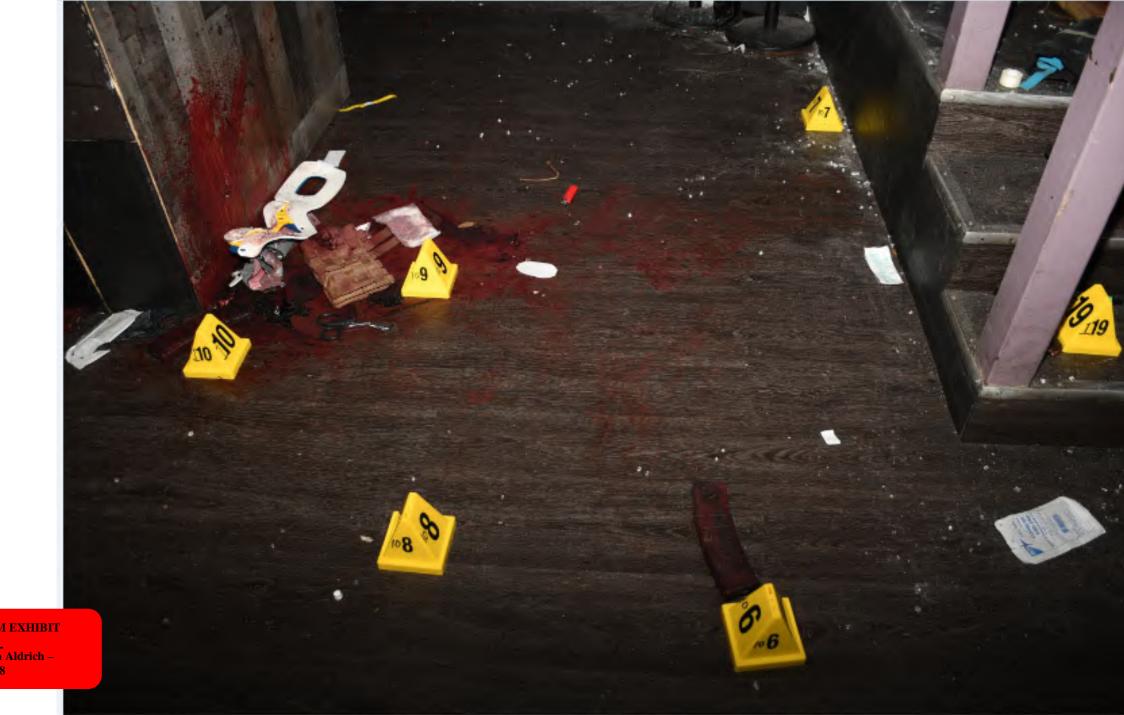

> PEOPLE'S PRELIM EXHIBIT #\_7\_ People v. Anderson Aldrich – 22CR6008

Evidence

<u># 8</u> People v. Anderson Aldrich – 22CR6008

HS: IMI 21 (S), HS: LC 16 (1) Quantity: 3 3 CARTRIDGE CASES. ID'D USING PLACARDS 36, 37 (HS: IMI 21) & 68 (HS: LC 16). REC'D FROM EXT CLUB ENTRY (S SIDE OF BLDG).