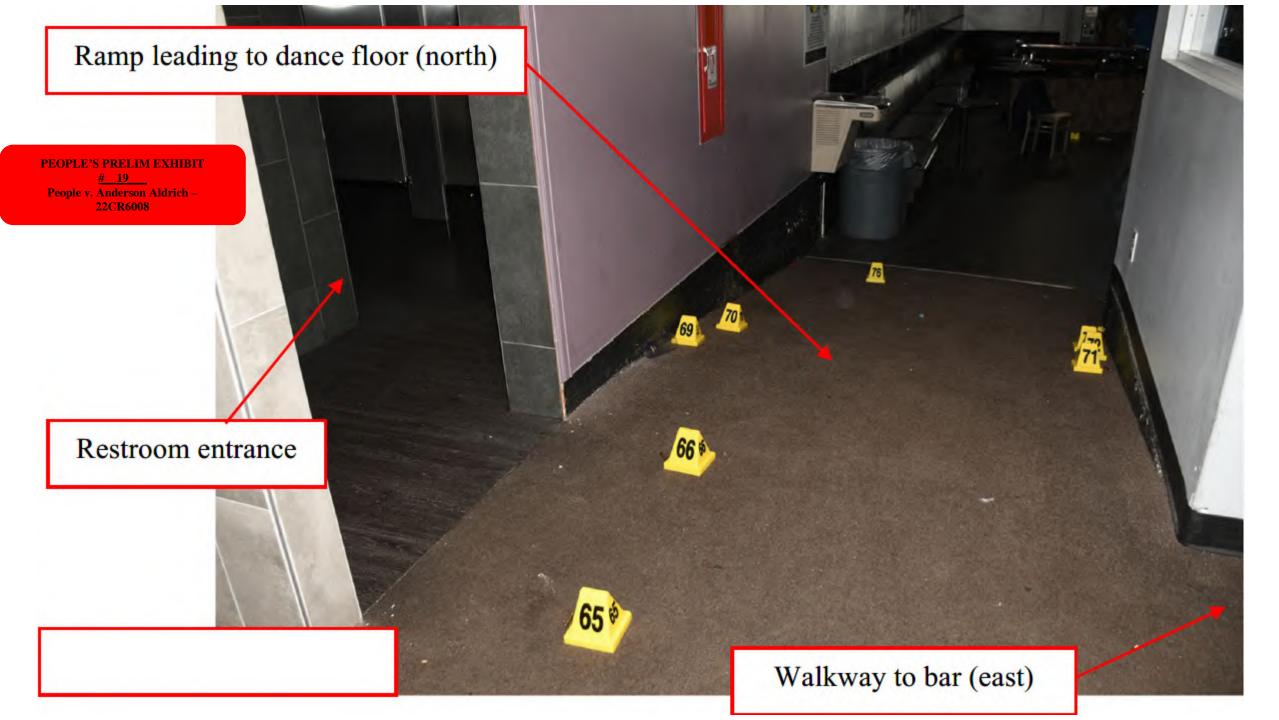

PEOPLE'S PRELIM EXHIBIT <u># 11</u> People v. Anderson Aldrich – 22CR6008

Submitted by: Berliesford, Alyssa (6048) Collected by: Bell, Brooke (4269) 11/20/2022 Recovery Address: 3430 N. ACADEMY Location: INTERIOR, W OF ENTRY DOOR Owner: UNKNOWN

ф.

PEOPLE'S PRELIM EXHIBIT <u># 12</u> People v. Anderson Aldrich – 22CR6008

Evidence

HS: LC 16 Quantity: 1 1 CARTRIDGE CASE, ID'D USING PLACARD 51 (HS: LC 16), REC'D FROM BATHROOM W OF ENTRY.

Submitted by: Berliesford, Alyssa (6048) Collected by: Bell, Brooke (4269) 11/20/2022 Recovery Address: 3430 N. ACADEMY Location: BATHROOM W OF ENTRY Owner: UNKNOWN