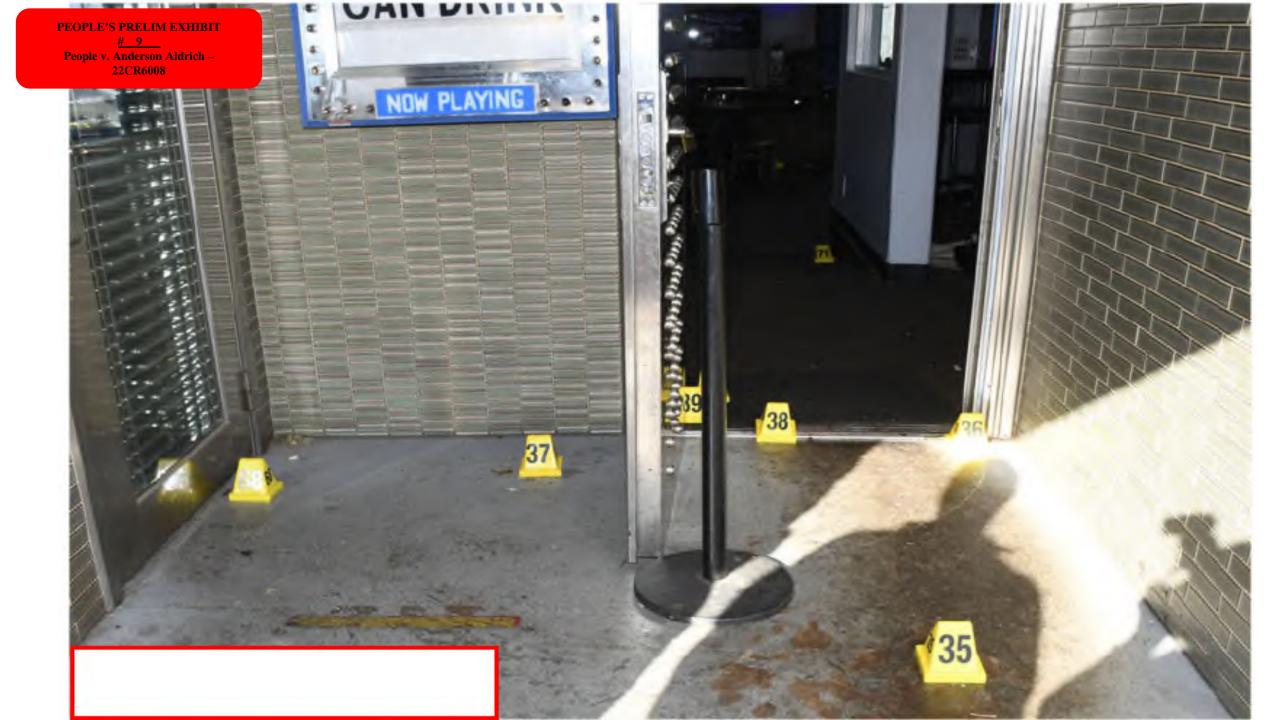

> PEOPLE'S PRELIM EXHIBIT #\_7\_ People v. Anderson Aldrich – 22CR6008

Evidence

<u># 8</u> People v. Anderson Aldrich – 22CR6008

HS: IMI 21 (S), HS: LC 16 (1) Quantity: 3 3 CARTRIDGE CASES. ID'D USING PLACARDS 36, 37 (HS: IMI 21) & 68 (HS: LC 16). REC'D FROM EXT CLUB ENTRY (S SIDE OF BLDG).