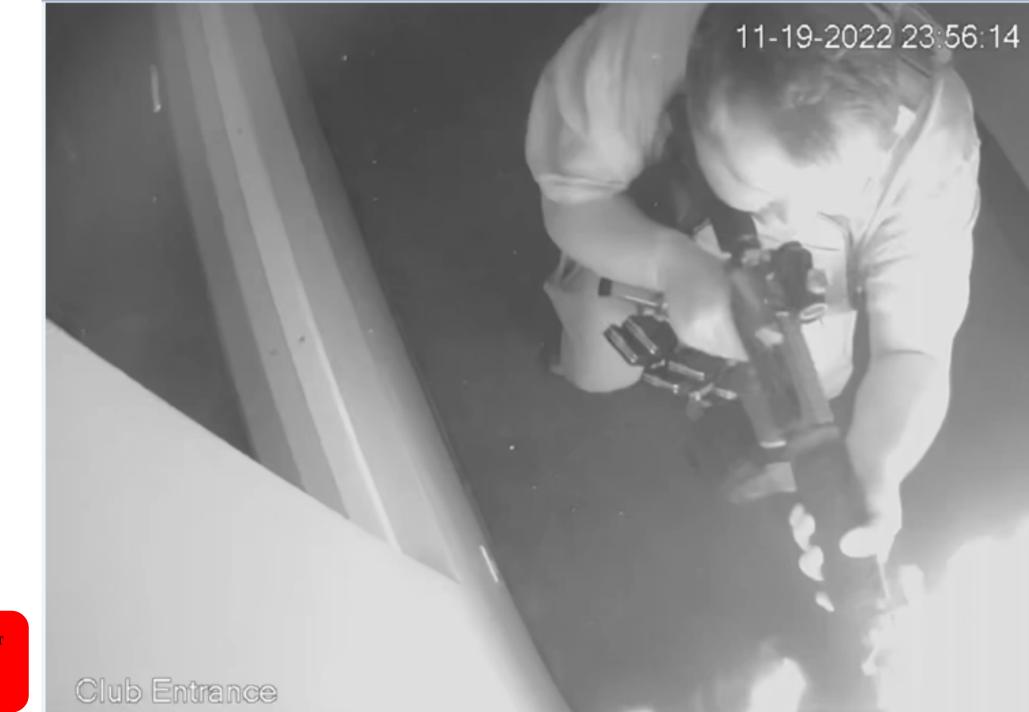

> PEOPLE'S PRELIM EXHIBIT #\_7\_ People v. Anderson Aldrich – 22CR6008

Evidence

<u># 8</u> People v. Anderson Aldrich – 22CR6008

HS: IMI 21 (S), HS: LC 16 (1) Quantity: 3 3 CARTRIDGE CASES. ID'D USING PLACARDS 36, 37 (HS: IMI 21) & 68 (HS: LC 16). REC'D FROM EXT CLUB ENTRY (S SIDE OF BLDG).

Submitted by: Berriesford, Alyssa (6048) Collected by: Bell, Brooke (4269) 11/20/2022 Recovery Address: 3430 N. ACADEMY Location: EXTERIOR ENTRY Owner: UNKNOWN

PEOPLE'S PRELIM EXHIBIT <u># 10</u> People v. Anderson Aldrich – 22CR6008