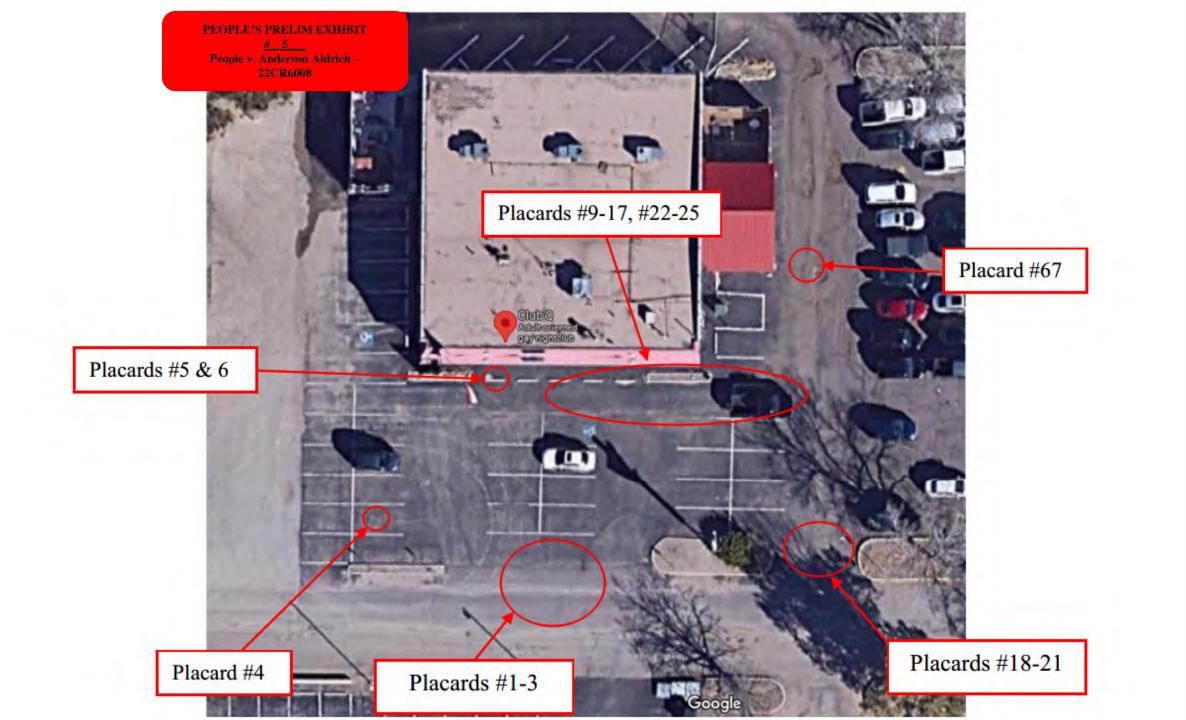

> PEOPLE'S PRELIM EXHIBIT #\_7\_ People v. Anderson Aldrich – 22CR6008

Evidence

<u># 8</u> People v. Anderson Aldrich – 22CR6008

HS: IMI 21 (S), HS: LC 16 (1) Quantity: 3 3 CARTRIDGE CASES. ID'D USING PLACARDS 36, 37 (HS: IMI 21) & 68 (HS: LC 16). REC'D FROM EXT CLUB ENTRY (S SIDE OF BLDG).

Submitted by: Berriesford, Alyssa (6048) Collected by: Bell, Brooke (4269) 11/20/2022 Recovery Address: 3430 N. ACADEMY Location: EXTERIOR ENTRY Owner: UNKNOWN

PEOPLE'S PRELIM EXHIBIT <u># 10</u> People v. Anderson Aldrich – 22CR6008

### HS: IMI 21 (1), HS: LC 223 REM (2) Quantity: 3 3 CARTRIDGE CASES. ID'D USING PLAC 39 (HS: IMI 21), 40 & 41 (HS: LC 223 REM). REC'D FROM INT ENTRY. Submitted by: Berriesford, Alyssa (6048)

Evidence

Collected by: Bell, Brooke (4269) 11/20/2022 Recovery Address: 3430 N. ACADEMY Location: INTERIOR ENTRY Owner: UNKNOWN

PEOPLE'S PRELIM EXHIBIT <u># 11</u> People v. Anderson Aldrich – 22CR6008

Submitted by: Berliesford, Alyssa (6048) Collected by: Bell, Brooke (4269) 11/20/2022 Recovery Address: 3430 N. ACADEMY Location: INTERIOR, W OF ENTRY DOOR Owner: UNKNOWN

ф.

PEOPLE'S PRELIM EXHIBIT <u># 12</u> People v. Anderson Aldrich – 22CR6008

Evidence

HS: LC 16 Quantity: 1 1 CARTRIDGE CASE, ID'D USING PLACARD 51 (HS: LC 16), REC'D FROM BATHROOM W OF ENTRY.

Submitted by: Berliesford, Alyssa (6048) Collected by: Bell, Brooke (4269) 11/20/2022 Recovery Address: 3430 N. ACADEMY Location: BATHROOM W OF ENTRY Owner: UNKNOWN

PEOPLE'S PRELIM EXHIBIT <u># 14</u> People v. Anderson Aldrich – 22CR6008

# Walkway leading to bar area (east)

MISC HS Quantity: 10 10 CARTRIDGE CASES (MISC HS). ID'D USING PLAC 55 -64 (HS: LC 16). REC'D FROM FLOOR E OF ENTRY.

Submitted by: Berriesford, Alyssa (6048) Collected by: Bell, Brooke (4269) 11/20/2022 Recovery Address: 3430 N. ACADEMY Location: FLOOR E OF ENTRY Owner: UNKNOWN