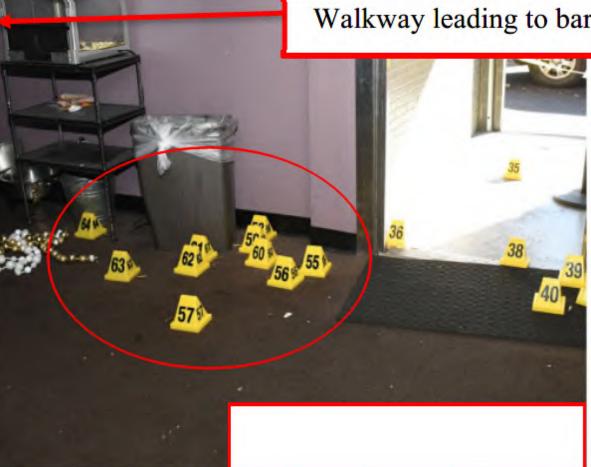

# Walkway leading to bar area (east)

MISC HS Quantity: 10 10 CARTRIDGE CASES (MISC HS). ID'D USING PLAC 55 -64 (HS: LC 16). REC'D FROM FLOOR E OF ENTRY.

Submitted by: Berriesford, Alyssa (6048) Collected by: Bell, Brooke (4269) 11/20/2022 Recovery Address: 3430 N. ACADEMY Location: FLOOR E OF ENTRY Owner: UNKNOWN