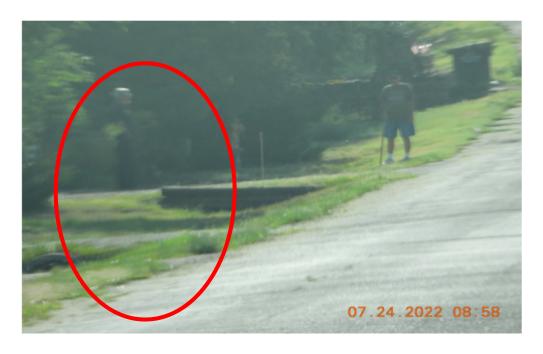

#### Observation

- Over the course of May-August, 2022, the historic Hisey residence (24
  Circle C Road, Fountain, CO) and the claimed current residence (3973
  Winter Sun Drive, Colo. Springs, CO) that are associated with Dennis HIsey
  were viewed from adjacent, public roadways to determine where he could
  be located.
- On May 2, 2022, Dennis Hisey's Jeep Trailhawk was observed in the morning hours at 24 Circle C Road and later in the morning, the vehicle was observed at the Colorado State Capitol in an assigned parking space in the circle around the Capitol
- On May 9, 2022, Dennis Hisey's Jeep Trailhawk was observed leaving 24
   Circle C Road. Hisey was positively identified as the driver. Later in the
   morning the vehicle was again observed parked at the State Capitol.
- Over the course of the inquiry, there were no fewer than 8 occasions during May-August when two (2) of Dennis Hisey's vehicles were observed as being in use or being kept at 24 Circle C. Road. Both vehicles registered to Dennis Hisey were seen at this address on the following dates: May 2, May 9, July 20, July 23, July 25, July 27, August 5, August 7.
- Hisey engaged in typical homeowner activities at or from the house at 24 Circle C Road including:
  - early morning, weekend presence at house, answering front door (at 8:53 a.m. on August 5).
  - mowing the lawn in front of and around the house (at 10:20 a.m. on July 24) (photo attached);
  - conversing with other property owner in the neighborhood (at 8:58 am on July 21) (photo attached); and
  - running errands from and returning to the house he co-owns with Kathy Hisey at 24 Circle C Road in Fountain to commercial establishments (bank and post office) located within Fountain

Dennis Hisey driving his truck to run errands from his Fountain residence to post office in Fountain on July 18, 2022

Dennis Hisey (in circle) chatting with neighbor at 24 Circle C Road, Fountain at 8:58 a.m. on July 24, 2022