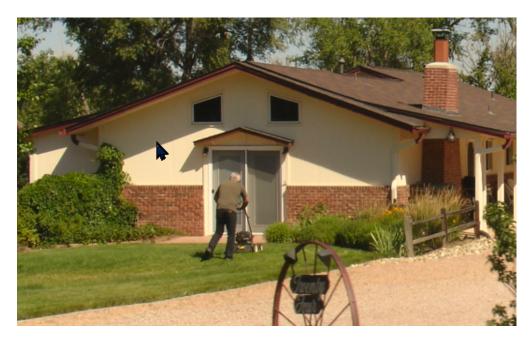

#### Observation

- Over the course of May-August, 2022, the historic Hisey residence (24
  Circle C Road, Fountain, CO) and the claimed current residence (3973
  Winter Sun Drive, Colo. Springs, CO) that are associated with Dennis HIsey
  were viewed from adjacent, public roadways to determine where he could
  be located.
- On May 2, 2022, Dennis Hisey's Jeep Trailhawk was observed in the morning hours at 24 Circle C Road and later in the morning, the vehicle was observed at the Colorado State Capitol in an assigned parking space in the circle around the Capitol
- On May 9, 2022, Dennis Hisey's Jeep Trailhawk was observed leaving 24
   Circle C Road. Hisey was positively identified as the driver. Later in the
   morning the vehicle was again observed parked at the State Capitol.
- Over the course of the inquiry, there were no fewer than 8 occasions during May-August when two (2) of Dennis Hisey's vehicles were observed as being in use or being kept at 24 Circle C. Road. Both vehicles registered to Dennis Hisey were seen at this address on the following dates: May 2, May 9, July 20, July 23, July 25, July 27, August 5, August 7.
- Hisey engaged in typical homeowner activities at or from the house at 24 Circle C Road including:
  - early morning, weekend presence at house, answering front door (at 8:53 a.m. on August 5).
  - mowing the lawn in front of and around the house (at 10:20 a.m. on July 24) (photo attached);
  - conversing with other property owner in the neighborhood (at 8:58 am on July 21) (photo attached); and
  - running errands from and returning to the house he co-owns with Kathy Hisey at 24 Circle C Road in Fountain to commercial establishments (bank and post office) located within Fountain

Dennis Hisey mowing lawn of 24 Circle C Road, Fountain, on July 21, 2022

HEA: 08/19/2022

Space Below For Office Use Only

Colorado Secretary of State Elections Division 1700 Broadway, Ste. 200 Denver, CO 80290