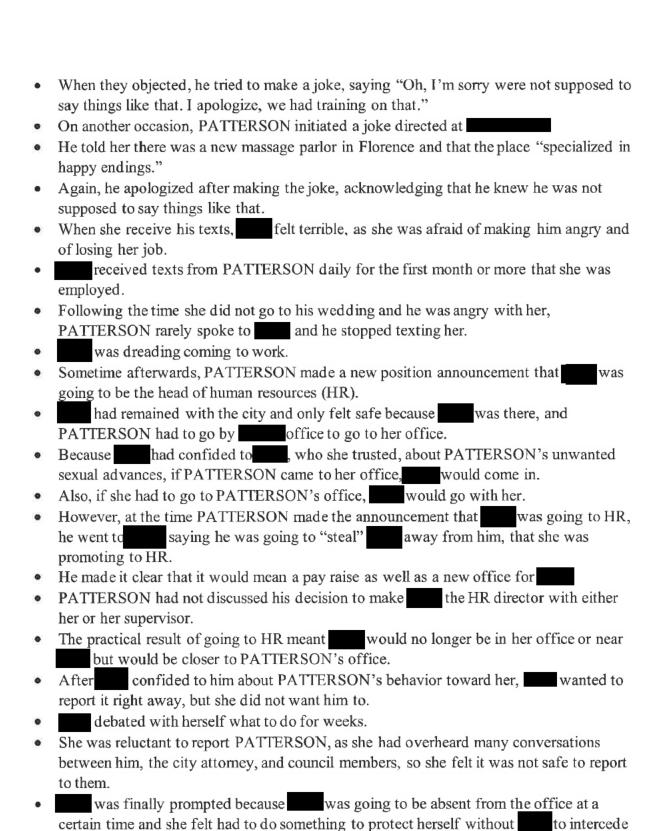

n with him than she was.
- Even when PATTERSON acknowledged he was crossing a line and would say he would not push her, he continued to do so nevertheless.
- On top of the texts, one time PATTERSON tried to hug and kiss in his office.
- She turned head, but he kissed her cheek, and then she pushed him away.
- Possibly as a result of her rejections of his advances, PATTERSON started getting irritated with her over little things at work.
- He tried to push her into things she did not want to do, such as backdating a record that would have her name on it.
- PATTERSON frequently made inappropriate comments even after city personnel had attended sexual harassment training.
- For example, he would talk about sex swings and wanted to show pictures of these devices to staff members that included



Yet she was still fearful PATTERSON would find out she had reported.

• She was hurt and angry that she had to leave a job she enjoyed and for which she had

eventually departed from employment with the city on .

for her.

high aspirations.

• In retrospect, recognized PATTERSON's initial friendliness toward her was not genuine care for her, but he was grooming her and breaking down her barriers.

stated she would allow me to download her text messages next time she was in the area. In the meantime, she agreed to send me a number of screenshots of texts between PATTERSON and her that illustrated his inappropriate attention toward her.

### Interview with

On September 20, 2021at about 5:15 PM I met with (DOB (DOB)) at the police department. During our conversation, old me the following: